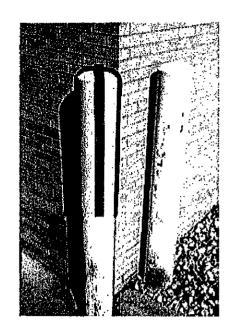

3912 W Illinois Dallas, Texas 75211

**Product Name:** #PS7Y60 7ID x 60" Yellow Pipe Sleeve

calexander@ealmfg.com

adougherty@ealmfg.com

gsavage@ealmfg.com

abeccera@ealmfg.com

**Product Description:** 7" Diameter x 60" Long Pipe Sleeve provides a protective, attractive cover for 6" Pipe Bollards. Designed to absorb impact to protect both cars and the structures they surround. Sleeve has two recessed reflective stripes to increase visibility.

## **Bollard Cover Installation**

1. Center two foam strips (included) over the bollard.

2. Slide the Post Guard over the bollard.

3. It's simple, secure and looks good!