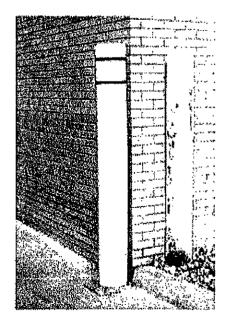

3912 W Illinois Dallas, Texas 75211

**Product Name:** #PS7Y60 7ID x 60" Yellow Pipe Sleeve

calexander@ealmfg.com

adougherty@ealmfg.com

gsavage@ealmfg.com

abeccera@ealmfg.com

**Product Description:** 7" Diameter x 60" Long Pipe Sleeve provides a protective, attractive cover for 6" Pipe Bollards. Designed to absorb impact to protect both cars and the structures they surround. Sleeve has two recessed reflective stripes to increase visibility.

## **Bollard Cover Installation**

1. Center two foam strips (included) over the bollard.

2. Slide the Post Guard over the bollard.

3. It's simple, secure and looks good!