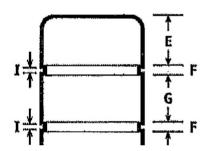

## Colors:

White, Blue, Red, Black, Gray, Green, Orange, Brown, Beige.

|            | A<br>10 tyldth/0la | <b>B</b><br>Helght/Length | C<br>Thitckness | OD Width/Ola | E     | F<br>Recess | 6     | Н     | Reflect Tape |
|------------|--------------------|---------------------------|-----------------|--------------|-------|-------------|-------|-------|--------------|
| 4.5" x 52" | 4.72               | 52                        | .1406           | 5            | 2.875 | .875        | 5.875 | 41.50 | .75W         |
| 4.5" x 64" | 4.72               | 64                        | .1406           | 5            | 2.875 | .875        | 5.875 | 53,50 | .75w         |
| 7" x 52"   | 7                  | 52                        | ,1719           | 7.34         | 2.875 | .875        | 5.875 | 41.50 | .75w         |
| 7" x 60"   | 7                  | -60                       | .1719           | 7.34         | 2.875 | .875        | 5.875 | 49.50 | .75w         |
| 7" x 72"   | 7                  | 72                        | .1719           | 7.34         | 2.875 | .875        | 5.875 | 61.50 | ,75w         |
| 8% x 72"** | 8,8125             | 72                        | .19             | 9.1857       | 3.875 | .875        | 5.75  | 60.62 | .75W         |
| 10% x 60"* | 10.875             | 60                        | .22             | 11.3125      | 3.0   | .875        | 5.75  | 49.50 | 1.0w         |
| 12% x 60°* | 13.00              | 60                        | .20             | 13.4         | 3.0   | .875        | 5.75  | 49,50 | 1.0w         |