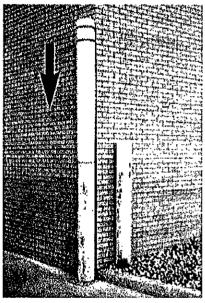

3912 W Illinois Dallas, Texas 75211

**Product Name:** #PS7Y60 7ID x 60" Yellow Pipe Sleeve

calexander@ealmfg.com

adougherty@ealmfg.com

gsavage@ealmfg.com

abeccera@ealmfg.com

**Product Description:** 7" Diameter x 60" Long Pipe Sleeve provides a protective, attractive cover for 6" Pipe Bollards. Designed to absorb impact to protect both cars and the structures they surround. Sleeve has two recessed reflective stripes to increase visibility.

## **Bollard Cover Installation**

1. Center two foam strips (included) over the bollard.

2. Slide the Post Guard over the bollard.

3. It's simple, secure and looks good!