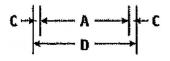

## Colors:

White, Blue, Red, Black, Gray, Green, Orange, Brown, Beige.

|            | A<br>10 tyldth/0la | <b>B</b><br>Helght/Length | C<br>Thitckness | OD Width/Ola | E     | F<br>Recess | 6     | Н     | Reflect Tape |
|------------|--------------------|---------------------------|-----------------|--------------|-------|-------------|-------|-------|--------------|
| 4.5" x 52" | 4.72               | 52                        | .1406           | 5            | 2.875 | .875        | 5.875 | 41.50 | .75W         |
| 4.5" x 64" | 4.72               | 64                        | .1406           | 5            | 2.875 | .875        | 5.875 | 53,50 | .75w         |
| 7" x 52"   | 7                  | 52                        | ,1719           | 7.34         | 2.875 | .875        | 5.875 | 41.50 | .75w         |
| 7" x 60"   | 7                  | -60                       | .1719           | 7.34         | 2.875 | .875        | 5.875 | 49.50 | .75w         |
| 7" x 72"   | 7                  | 72                        | .1719           | 7.34         | 2.875 | .875        | 5.875 | 61.50 | ,75w         |
| 8% x 72"** | 8,8125             | 72                        | .19             | 9.1857       | 3.875 | .875        | 5.75  | 60.62 | .75W         |
| 10% x 60"* | 10.875             | 60                        | .22             | 11.3125      | 3.0   | .875        | 5.75  | 49.50 | 1.0w         |
| 12% x 60°* | 13.00              | 60                        | .20             | 13.4         | 3.0   | .875        | 5.75  | 49,50 | 1.0w         |