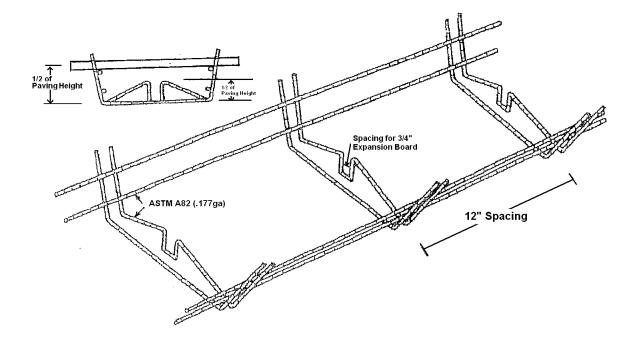

3912 W Illinois Dallas, Texas 75211

Product Name: 12' Loose Frame Expansion/Contraction Basket (#8000, #8006, & #8015)

**Manufacturer:** ERECT-A-LINE

<u>Product Description:</u> 12' Loose Frame Baskets are pre-formed baskets made to support dowels at half the paving height. Loose Frame Baskets can be used as a contraction or an expansion basket. The actual length of the basket is 11' 6" (12' billable basket). Baskets are adaptable for multiple paving heights.

<u>Composition and Materials:</u> Loose Frame Baskets are fabricated from .177ga wire with dowel spacing at 12" centers (12 dowel slots per basket). Loose Frame Baskets support up to 1-1/8" dowels. The center expansion is formed to hold 3/4" board. Made in USA

<u>Sizes Available:</u> Loose Frame Baskets are available in multiple paving heights. Baskets can also be custom made for specific paving heights.

- #8000 12' Loose Frame Expansion/Contraction Basket for 6"-8" Paving
- #8006 12' Loose Frame Expansion/Contraction Basket for 8"-10" Paving
- #8015 12' Loose Frame Expansion/Contraction Basket for 10"-12" Paving