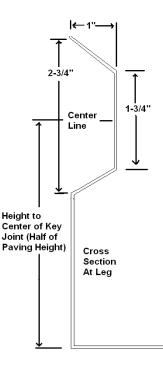

## Manufacturer: ERECT-A-LINE

- **Product Description:** Standard Keyway, a nail on keyway, is a galvanized steel cold joint for concrete slabs. It has a tongue and groove shape that works as an effective load transfer device at slab joints. This has a radius formed key to minimize sharp angles and to achieve the maximum load available.
- <u>Composition and Materials</u>: Standard Keyway is manufactured from 24 gauge galvanized domestic steel. It has 1" dowel knockouts at 12", 24" or 30" centers and is produced in 10' 6" lengths. Standard Keyway with legs is manufactured as above with varying height legs for different depth pavement. There are 2 support legs per 10' 6"' piece.

<u>Sizes Available</u>: Standard Keyway is manufactured in 10' 3" lengths with or without legs (billed as 10' pieces). Standard Keyway with Legs can also be custom made for specific paving heights.

- #1091 Standard Keyway 24ga 1" Holes @ 12"c/c
- #1090 Standard Keyway 24ga 1" Holes @ 24"c/c
- #1092A Standard Keyway w/Legs (8-1/2" Paving) 24ga 1" Holes @ 30"c/c
- #1093A Standard Keyway w/Legs (10" Paving) 24ga 1" Holes @ 30"c/c