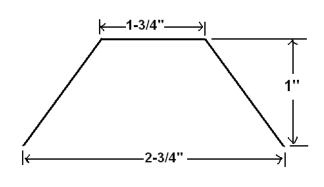

## Manufacturer: ERECT-A-LINE

- **Product Description:** Standard Keyway, a nail on keyway, is a galvanized steel cold joint for concrete slabs. It has a tongue and groove shape that works as an effective load transfer device at slab joints. This has a radius formed key to minimize sharp angles and to achieve the maximum load available.
- <u>Composition and Materials</u>: Standard Keyway is manufactured from 24 gauge galvanized domestic steel. It has 1" dowel knockouts at 12", 24" or 30" centers and is produced in 10' 6" lengths. Standard Keyway with legs is manufactured as above with varying height legs for different depth pavement. There are 2 support legs per 10' 6"' piece.

<u>Sizes Available</u>: Standard Keyway is manufactured in 10' 3" lengths with or without legs (billed as 10' pieces). Standard Keyway with Legs can also be custom made for specific paving heights.

- #1091 Standard Keyway 24ga 1" Holes @ 12"c/c
- #1090 Standard Keyway 24ga 1" Holes @ 24"c/c
- #1092A Standard Keyway w/Legs (8-1/2" Paving) 24ga 1" Holes @ 30"c/c
- #1093A Standard Keyway w/Legs (10" Paving) 24ga 1" Holes @ 30"c/c