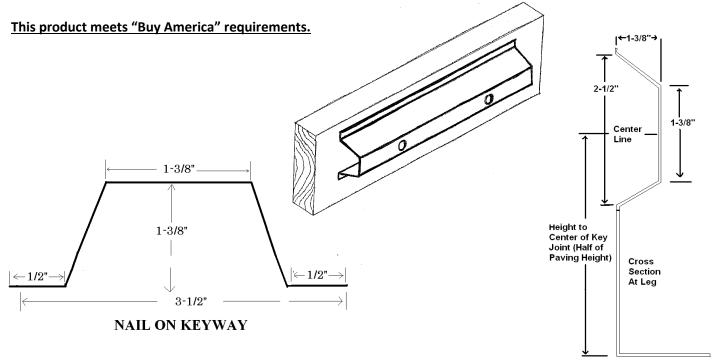

3912 W Illinois Dallas, Texas 75211

**Product Name:** Nail On Keyway

**Manufacturer:** ERECT-A-LINE

<u>Product Description:</u> Nail On Keyway is a galvanized steel cold joint for concrete slabs. It has a tongue and groove shape that works as an effective load transfer device at slab joints. This has a radius formed key to minimize sharp angles and to achieve the maximum load available.

<u>Composition and Materials:</u> Nail On Keyway is manufactured from 24 gauge, 26 gauge, or 30 gauge galvanized domestic steel. It has 11/16" dowel knockouts every 6" and is produced in 10' lengths. Nail on Keyway with legs is manufactured as above with varying height legs for different depth pavement. Support legs are spaced 1' from each end with one in the center (3 legs per piece).

<u>Sizes Available:</u> Nail On Way is manufactured in 10' lengths with or without legs. Nail On Keyway with Legs can also be custom made for specific paving heights.

- #1065 Nail On Keyway 24ga
- #1055 Nail On Keyway 26ga
- #1054 Nail On Keyway 30ga
- #1067 Keyway w/Legs (5" Paving) 24ga
- #1060A Keyway w/Legs (6" Paving) 24ga
- #1068 Keyway w/Legs (7" Paving) 24ga